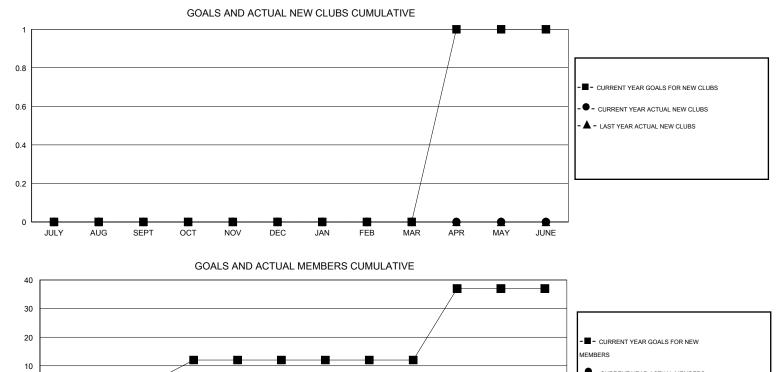

## GMT: Judy Hankom

| LOCATION | IOWA |
|----------|------|
|----------|------|

 $\mathsf{GMT} \: \mathsf{CA} \: 1$ 

| Clubs<br>RESULTS FOR 2014-2015 |   |   |   | Members<br>RESULTS FOR 2014-2015 |               |    |    |    |     |
|--------------------------------|---|---|---|----------------------------------|---------------|----|----|----|-----|
|                                |   |   |   |                                  |               |    |    |    |     |
| JULY/AUG/SEPT                  | 0 | 0 | 0 | 0                                | JULY/AUG/SEPT | 4  | 23 | 36 | -13 |
| OCT/NOV/DEC                    | 0 | 0 | 0 | 0                                | OCT/NOV/DEC   | 8  | 15 | 17 | -2  |
| JAN/FEB/MAR                    | 0 | 0 | 0 | 0                                | JAN/FEB/MAR   | 0  | 22 | 20 | 2   |
| APR/MAY/JUNE                   | 1 | 0 | 0 | 0                                | APR/MAY/JUNE  | 25 | 3  | 9  | -6  |

- CURRENT YEAR ACTUAL MEMBERS - LAST YEAR ACTUAL MEMBERS

-10 -20 1 ▲ -30 JULY AUG SEPT OCT DEC FEB MAR APR JUNE NOV JAN MAY Т

| DROPPED CLUBS: 0 |    | 27 CLUBS OF 44 ADDED 1 OR MORE | GENDER DISTRIBUTION   |              |     |
|------------------|----|--------------------------------|-----------------------|--------------|-----|
|                  |    | NEW MEMBERS                    | MALE                  | 795 (81.12%) |     |
|                  |    |                                | FEMALE                | 185 (18.88%) |     |
| DROPPED MEMBERS  |    |                                |                       |              |     |
| DECEASED         | 15 | CLICK HERE FOR HEALTH          |                       |              | 118 |
| CLUB CANCELLED   | 0  | ASSESSMENT DATA                | FAMILY UNIT MEMBERS   |              |     |
| OTHER            | 67 |                                | HEAD OF HOUSEHOLD     |              |     |
| TOTAL            | 82 |                                | NON-HEAD OF HOUSEHOLD |              |     |